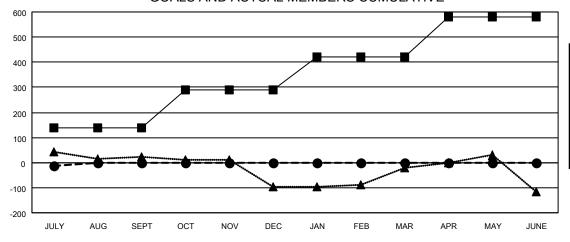

| Members               |          |           |             |                       |  |  |  |
|-----------------------|----------|-----------|-------------|-----------------------|--|--|--|
| RESULTS FOR 2022-2023 |          |           |             |                       |  |  |  |
| QUARTER               | MEMBER G | ROWTH NET | MEMBER GROW | /TH DROPPED           |  |  |  |
|                       | J G      | DAL       | ACTUAL      | MEMBERS ACTUAL        |  |  |  |
|                       |          |           |             | (including transfers) |  |  |  |
| JULY/AUG/SE           | EPT      | 137       | 57          | 62                    |  |  |  |
| OCT/NOV/DE            | C        | 152       | 0           | 0                     |  |  |  |
| JAN/FEB/MAR           |          | 132       | 0           | 0                     |  |  |  |
| APR/MAY/JUI           | NE       | 158       | 0           | 0                     |  |  |  |
|                       | INL      |           |             |                       |  |  |  |

## GOALS AND ACTUAL MEMBERS CUMULATIVE

| l- | MEMBER | <b>GROWTH</b> | NET | GOAL |
|----|--------|---------------|-----|------|
|    |        |               |     |      |

- MEMBER GROWTH ACTUAL
- LAST YEAR MEMBERSHIP ACTUAL