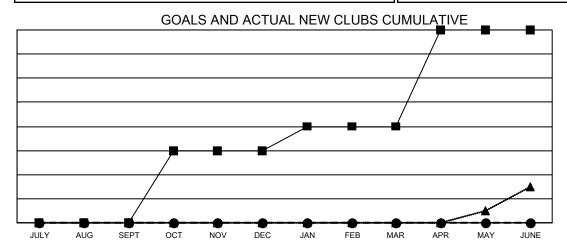

## GAT MONTHLY MEMBERSHIP PROGRESS REPORT

WIDERSTIIF FROGRESS REPOR

Multiple District 11

**LOCATION: MICHIGAN** 

Results as of: 7/31/2022

| Clubs                 |               |           |               |  |  |
|-----------------------|---------------|-----------|---------------|--|--|
| RESULTS FOR 2022-2023 |               |           |               |  |  |
| QUARTER               | NEW CLUB GOAL | NEW CLUBS | DROPPED CLUBS |  |  |
| JULY/AUG/SEPT         | 0             | 0         | 1             |  |  |
| OCT/NOV/DEC           | 6             | 0         | 0             |  |  |
| JAN/FEB/MAR           | 2             | 0         | 0             |  |  |
| APR/MAY/JUNE          | 8             | 0         | 0             |  |  |

- CURRENT YEAR GOALS FOR NEW CLUBS
- ● CURRENT YEAR ACTUAL NEW CLUBS
- ▲ LAST YEAR ACTUAL NEW CLUBS